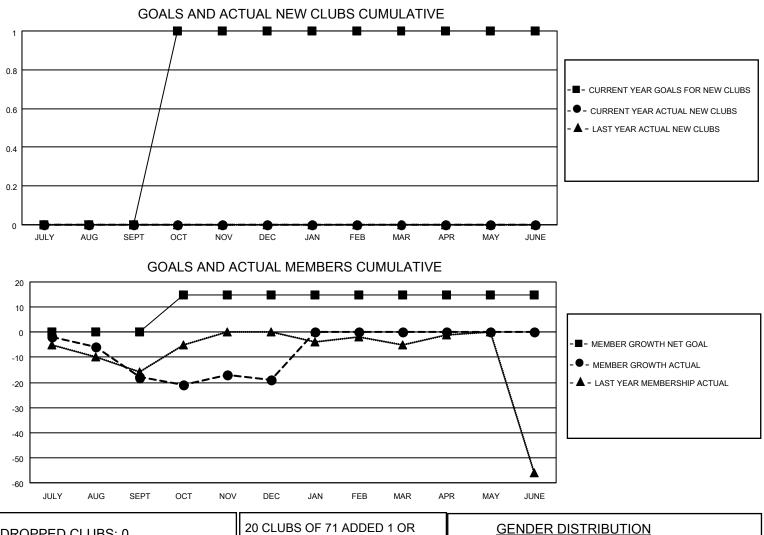

## LOCATION NETHERLANDS

District 110BZ

Results as of: 12/31/2022

| Clubs                 |               |           |               | Members               |                         |                         |                                                    |
|-----------------------|---------------|-----------|---------------|-----------------------|-------------------------|-------------------------|----------------------------------------------------|
| RESULTS FOR 2022-2023 |               |           |               | RESULTS FOR 2022-2023 |                         |                         |                                                    |
| QUARTER               | NEW CLUB GOAL | NEW CLUBS | DROPPED CLUBS | QUARTER               | MBER GROWTH NET<br>GOAL | MEMBER GROWTH<br>ACTUAL | DROPPED<br>MEMBERS ACTUAL<br>(including transfers) |
| JULY/AUG/SEPT         | 0             | 0         | 0             | JULY/AUG/SEPT         | 0                       | 9                       | 23                                                 |
| OCT/NOV/DEC           | 1             | 0         | 0             | OCT/NOV/DEC           | 15                      | 28                      | 23                                                 |
| JAN/FEB/MAR           | 0             | 0         | 0             | JAN/FEB/MAR           | 0                       | 0                       | 0                                                  |
| APR/MAY/JUNE          | 0             | 0         | 0             | APR/MAY/JUNE          | 0                       | 0                       | 0                                                  |

| DROPPED CLUBS: 0 |    | MORE NEW MEMBERS          | GENDER DISTRIBUTION       |                |  |
|------------------|----|---------------------------|---------------------------|----------------|--|
|                  |    |                           | MALE                      | 1,512 (84.14%) |  |
|                  |    |                           | FEMALE                    | 285 (15.86%)   |  |
| DROPPED MEMBERS  |    |                           | NON BINARY                | 0 (0.00%)      |  |
|                  | _  |                           | PREFER NOT TO ANSWER      | 0 (0.00%)      |  |
| DECEASED         | 5  |                           |                           |                |  |
| CLUB CANCELLED   | 0  | CLICK HERE FOR CUMULATIVE | TOTAL FAMILY UNIT MEMBERS | s 0            |  |
| OTHER            | 41 | MEMBERSHIP DATA           |                           |                |  |
| TOTAL            | 46 |                           | FAMILY MEMBERS PAYING HA  | LF DUES 0      |  |
|                  |    |                           |                           |                |  |
|                  |    |                           |                           |                |  |